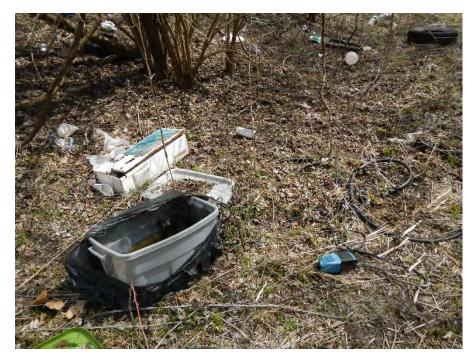

Accumulations of waste and litter appeared to have been open dumped in the area (photos 01 – 11). Waste items that appeared to have been disposed included weathered dimensional lumber, woody landscape waste, a damaged coffee table, a coffee maker box, a camp fuel can, an Olive Garden bag with garbage, school papers, a Pedigree Adult dog food bag, water bottles with County Market, Dansi and other labels, diapers that appeared to be soiled, a toy plastic watch, a toy plastic horseshoe, an Agro hydroponic seed starter bag, a plastic tub, plastic tubing, a dispenser of the type that are coin operated and typically in a public restroom and no less than two waste tires of which at least one contained an accumulation of water. Among an accumulation of waste (photos 01, 04) that was nearby the road were two addressed documents, each inside of an envelope with a clear window and apparently disposed of. Each of the documents were addressed to 1035 N. Dunham, Decatur. The first document (photo

Photograph: 09

**Direction of subject:** ESE **Comments:** Tubs, tubing and dispenser at bottom of ditch

**Site:** 1158015030 **County:** Macon

Site Name: Blue Mound Twp/ Lincoln

Memorial Parkway ROW

Date: April 11, 2018