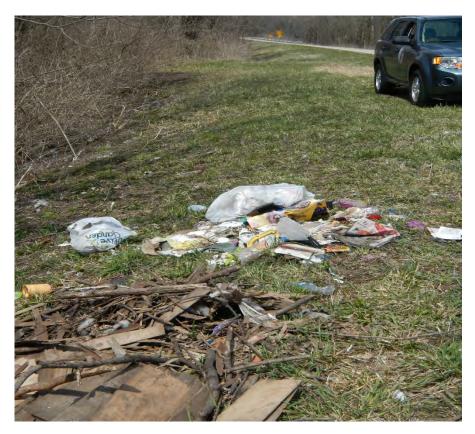

Accumulations of waste and litter appeared to have been open dumped in the area (photos 01 – 11). Waste items that appeared to have been disposed included weathered dimensional lumber, woody landscape waste, a damaged coffee table, a coffee maker box, a camp fuel can, an Olive Garden bag with garbage, school papers, a Pedigree Adult dog food bag, water bottles with County Market, Dansi and other labels, diapers that appeared to be soiled, a toy plastic watch, a toy plastic horseshoe, an Agro hydroponic seed starter bag, a plastic tub, plastic tubing, a dispenser of the type that are coin operated and typically in a public restroom and no less than two waste tires of which at least one contained an accumulation of water. Among an accumulation of waste (photos 01, 04) that was nearby the road were two addressed documents, each inside of an envelope with a clear window and apparently disposed of. Each of the documents were addressed to 1035 N. Dunham, Decatur. The first document (photo

Photograph: 01

Direction of subject: SW

**Comments:** 

Site: 1158015030 County: Macon

Site Name: Blue Mound Twp/ Lincoln

Memorial Parkway ROW **Date:** April 11, 2018 **Time:** 1:47 p.m.-1:57 p.m. **Photographer:** Laurie Rasmus

Photograph: 04

Direction of subject: N

Comments:

Site: 1158015030 County: Macon

Site Name: Blue Mound Twp/ Lincoln

Memorial Parkway ROW **Date:** April 11, 2018 **Time:** 1:47 p.m.-1:57 p.m. **Photographer:** Laurie Rasmus