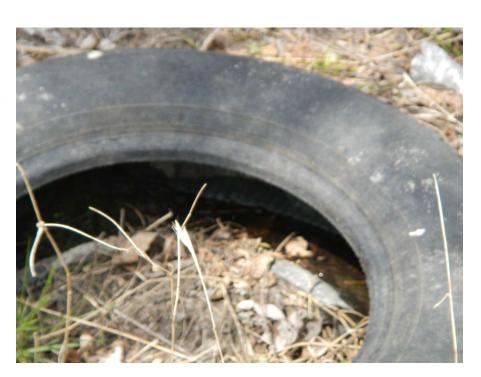

Accumulations of waste and litter appeared to have been open dumped in the area (photos 01 – 11). Waste items that appeared to have been disposed included weathered dimensional lumber, woody landscape waste, a damaged coffee table, a coffee maker box, a camp fuel can, an Olive Garden bag with garbage, school papers, a Pedigree Adult dog food bag, water bottles with County Market, Dansi and other labels, diapers that appeared to be soiled, a toy plastic watch, a toy plastic horseshoe, an Agro hydroponic seed starter bag, a plastic tub, plastic tubing, a dispenser of the type that are coin operated and typically in a public restroom and no less than two waste tires of which at least one contained an accumulation of water. Among an accumulation of waste (photos 01, 04) that was nearby the road were two addressed documents, each inside of an envelope with a clear window and apparently disposed of. Each of the documents were addressed to 1035 N. Dunham, Decatur. The first document (photo

Photograph: 08

Direction of subject: N

**Comments:** Accumulation of water in tire on left side of frame of photo 07

Site: 1158015030 County: Macon

Site Name: Blue Mound Twp/ Lincoln

Memorial Parkway ROW **Date:** April 11, 2018 **Time:** 1:47 p.m.-1:57 p.m. **Photographer:** Laurie Rasmus