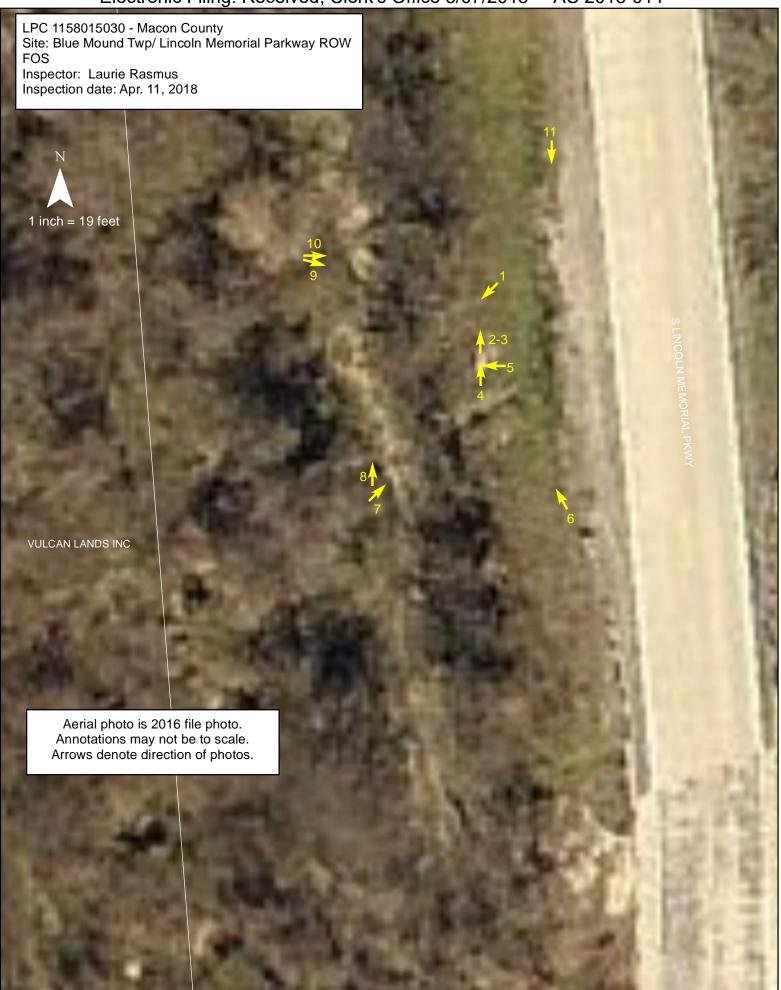

LPC #1158015030 - Macon County

Site/Locations: Blue Mound Twp/ Lincoln Memorial Parkway ROW

**FOS File** 

Inspector(s): Laurie Rasmus Inspection Date: April 11, 2018

Geographical data: 39.797862, -89.104971

#### **Inspection Report Narrative**

This site was inspected on April 11, 2018 between 1:40 p.m. and 3:30 p.m. by Laurie Rasmus (author of this report), representing the Macon County Environmental Management Department (MCEMD). Weather conditions at the time of the inspection consisted of partly cloudy skies and air temperature near 55 degrees with south-southwest winds of approximately fifteen miles per hour. Eleven photographs were recorded at the site (photos 01 -11) and an additional photo (photo A) was recorded at another site, 1035 N. Dunham in Decatur. Two documents were taken (photos 02, 03). No persons were observed on site.

#### **Inspection Findings**

Upon arrival, I parked along the west side of Lincoln Memorial Parkway approximately 150 feet north of the bridge over the Sangamon River. I then walked the area between my vehicle and the bridge and down the ditch to the west.

Accumulations of waste and litter appeared to have been open dumped in the area (photos 01 – 11). Waste items that appeared to have been disposed included weathered dimensional lumber, woody landscape waste, a damaged coffee table, a coffee maker box, a camp fuel can, an Olive Garden bag with garbage, school papers, a Pedigree Adult dog food bag, water bottles with County Market, Dansi and other labels, diapers that appeared to be soiled, a toy plastic watch, a toy plastic horseshoe, an Agro hydroponic seed starter bag, a plastic tub, plastic tubing, a dispenser of the type that are coin operated and typically in a public restroom and no less than two waste tires of which at least one contained an accumulation of water. Among an accumulation of waste (photos 01, 04) that was nearby the road were two addressed documents, each inside of an envelope with a clear window and apparently disposed of. Each of the documents were addressed to 1035 N. Dunham, Decatur. The first document (photo