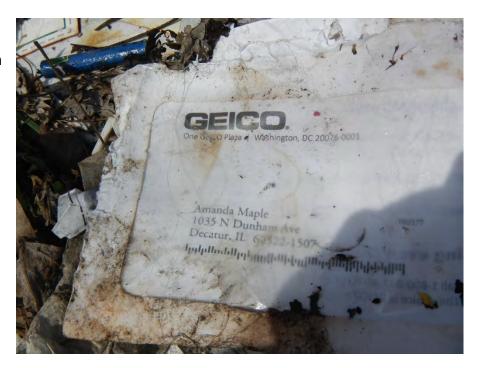

Accumulations of waste and litter appeared to have been open dumped in the area (photos 01 – 11). Waste items that appeared to have been disposed included weathered dimensional lumber, woody landscape waste, a damaged coffee table, a coffee maker box, a camp fuel can, an Olive Garden bag with garbage, school papers, a Pedigree Adult dog food bag, water bottles with County Market, Dansi and other labels, diapers that appeared to be soiled, a toy plastic watch, a toy plastic horseshoe, an Agro hydroponic seed starter bag, a plastic tub, plastic tubing, a dispenser of the type that are coin operated and typically in a public restroom and no less than two waste tires of which at least one contained an accumulation of water. Among an accumulation of waste (photos 01, 04) that was nearby the road were two addressed documents, each inside of an envelope with a clear window and apparently disposed of. Each of the documents were addressed to 1035 N. Dunham, Decatur. The first document (photo

02) was a check addressed to Jennifer Reynolds and dated November 21, 2016. The second document did not appear to be dated but was addressed to Amanda Maple.

Following my observations, I returned to my vehicle and drove from the site. Later in the afternoon, with the accompaniment of Deputy D. Lambdin of the Macon County Sheriff's Office, I visited the residence at 1035 N. Dunham in Decatur. Deputy Lambdin knocked on the door and windows of the residence but no response was received and no persons were seen on the property. Three empty trash containers were at the curb in front of the residence (photo A). The trash containers were not of the type that are distributed by a waste hauler. Other residences along the street had 96 gallon wheel toters, labeled with Advanced Disposal's logo/name, at the curb. Before Deputy Lambdin and I drove from the address, Deputy Lambdin said that he would stop back at the address before the end of his shift.

Photograph: 03

Direction of subject: N

**Comments:** Close-up of item in accumulation in photos 01 & 04

**Site:** 1158015030 **County:** Macon

**Site Name:** Blue Mound Twp/ Lincoln

Memorial Parkway ROW **Date:** April 11, 2018 **Time:** 1:47 p.m.-1:57 p.m. **Photographer:** Laurie Rasmus