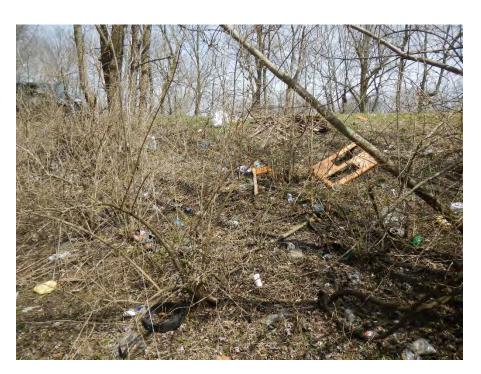

Accumulations of waste and litter appeared to have been open dumped in the area (photos 01 – 11). Waste items that appeared to have been disposed included weathered dimensional lumber, woody landscape waste, a damaged coffee table, a coffee maker box, a camp fuel can, an Olive Garden bag with garbage, school papers, a Pedigree Adult dog food bag, water bottles with County Market, Dansi and other labels, diapers that appeared to be soiled, a toy plastic watch, a toy plastic horseshoe, an Agro hydroponic seed starter bag, a plastic tub, plastic tubing, a dispenser of the type that are coin operated and typically in a public restroom and no less than two waste tires of which at least one contained an accumulation of water. Among an accumulation of waste (photos 01, 04) that was nearby the road were two addressed documents, each inside of an envelope with a clear window and apparently disposed of. Each of the documents were addressed to 1035 N. Dunham, Decatur. The first document (photo

Photograph: 05

Direction of subject: W

**Comments:** Items approximately half

way down the ditch

Site: 1158015030 County: Macon

Site Name: Blue Mound Twp/ Lincoln

Memorial Parkway ROW **Date:** April 11, 2018 **Time:** 1:47 p.m.-1:57 p.m. **Photographer:** Laurie Rasmus