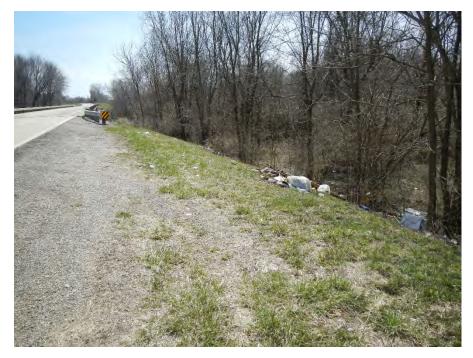

#### **Inspection Findings**

Upon arrival, I parked along the west side of Lincoln Memorial Parkway approximately 150 feet north of the bridge over the Sangamon River. I then walked the area between my vehicle and the bridge and down the ditch to the west.

Accumulations of waste and litter appeared to have been open dumped in the area (photos 01 – 11). Waste items that appeared to have been disposed included weathered dimensional lumber, woody landscape waste, a damaged coffee table, a coffee maker box, a camp fuel can, an Olive Garden bag with garbage, school papers, a Pedigree Adult dog food bag, water bottles with County Market, Dansi and other labels, diapers that appeared to be soiled, a toy plastic watch, a toy plastic horseshoe, an Agro hydroponic seed starter bag, a plastic tub, plastic tubing, a dispenser of the type that are coin operated and typically in a public restroom and no less than two waste tires of which at least one contained an accumulation of water. Among an accumulation of waste (photos 01, 04) that was nearby the road were two addressed documents, each inside of an envelope with a clear window and apparently disposed of. Each of the documents were addressed to 1035 N. Dunham, Decatur. The first document (photo

Photograph: 01

Direction of subject: SW

**Comments:** 

Site: 1158015030 County: Macon

Site Name: Blue Mound Twp/ Lincoln

Memorial Parkway ROW **Date:** April 11, 2018 **Time:** 1:47 p.m.-1:57 p.m. **Photographer:** Laurie Rasmus