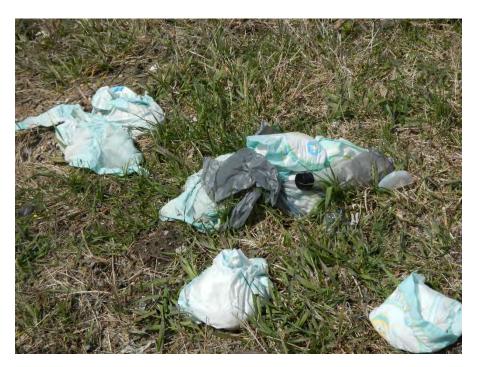

Accumulations of waste and litter appeared to have been open dumped in the area (photos 01 – 11). Waste items that appeared to have been disposed included weathered dimensional lumber, woody landscape waste, a damaged coffee table, a coffee maker box, a camp fuel can, an Olive Garden bag with garbage, school papers, a Pedigree Adult dog food bag, water bottles with County Market, Dansi and other labels, diapers that appeared to be soiled, a toy plastic watch, a toy plastic horseshoe, an Agro hydroponic seed starter bag, a plastic tub, plastic tubing, a dispenser of the type that are coin operated and typically in a public restroom and no less than two waste tires of which at least one contained an accumulation of water. Among an accumulation of waste (photos 01, 04) that was nearby the road were two addressed documents, each inside of an envelope with a clear window and apparently disposed of. Each of the documents were addressed to 1035 N. Dunham, Decatur. The first document (photo

Photograph: 06

Direction of subject: NNW

Comments: Diapers north of bridge

Site: 1158015030 County: Macon

Site Name: Blue Mound Twp/ Lincoln

Memorial Parkway ROW **Date:** April 11, 2018 **Time:** 1:47 p.m.-1:57 p.m. **Photographer:** Laurie Rasmus