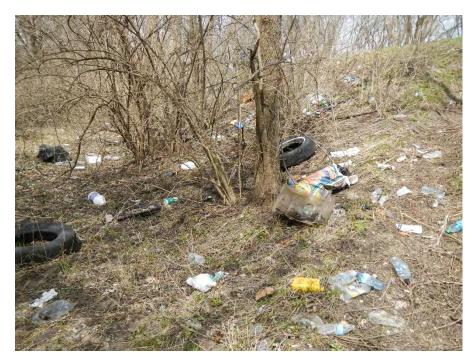

Accumulations of waste and litter appeared to have been open dumped in the area (photos 01 – 11). Waste items that appeared to have been disposed included weathered dimensional lumber, woody landscape waste, a damaged coffee table, a coffee maker box, a camp fuel can, an Olive Garden bag with garbage, school papers, a Pedigree Adult dog food bag, water bottles with County Market, Dansi and other labels, diapers that appeared to be soiled, a toy plastic watch, a toy plastic horseshoe, an Agro hydroponic seed starter bag, a plastic tub, plastic tubing, a dispenser of the type that are coin operated and typically in a public restroom and no less than two waste tires of which at least one contained an accumulation of water. Among an accumulation of waste (photos 01, 04) that was nearby the road were two addressed documents, each inside of an envelope with a clear window and apparently disposed of. Each of the documents were addressed to 1035 N. Dunham, Decatur. The first document (photo

Photograph: 07

Direction of subject: NE

**Comments:** Recorded at bottom of

ditch

**Site:** 1158015030 **County:** Macon

Site Name: Blue Mound Twp/ Lincoln

Memorial Parkway ROW **Date:** April 11, 2018 **Time:** 1:47 p.m.-1:57 p.m. **Photographer:** Laurie Rasmus

Photograph: 08

Direction of subject: N

**Comments:** Accumulation of water in tire on left side of frame of photo 07

Site: 1158015030 County: Macon

Site Name: Blue Mound Twp/ Lincoln

Memorial Parkway ROW **Date:** April 11, 2018 **Time:** 1:47 p.m.-1:57 p.m. **Photographer:** Laurie Rasmus