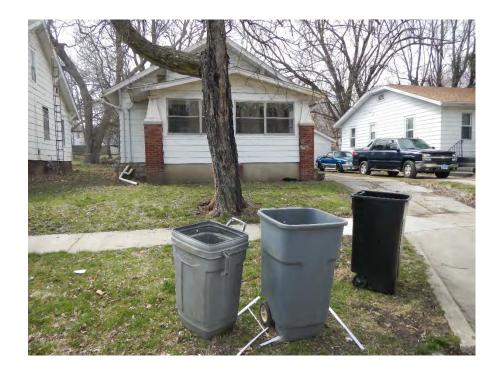

02) was a check addressed to Jennifer Reynolds and dated November 21, 2016. The second document did not appear to be dated but was addressed to Amanda Maple.

Following my observations, I returned to my vehicle and drove from the site. Later in the afternoon, with the accompaniment of Deputy D. Lambdin of the Macon County Sheriff's Office, I visited the residence at 1035 N. Dunham in Decatur. Deputy Lambdin knocked on the door and windows of the residence but no response was received and no persons were seen on the property. Three empty trash containers were at the curb in front of the residence (photo A). The trash containers were not of the type that are distributed by a waste hauler. Other residences along the street had 96 gallon wheel toters, labeled with Advanced Disposal's logo/name, at the curb. Before Deputy Lambdin and I drove from the address, Deputy Lambdin said that he would stop back at the address before the end of his shift.

Photograph: 11

**Direction of subject:** S

**Comments:** 

**Site:** 1158015030 **County:** Macon

Site Name: Decatur/Maple

**Date:** April 11, 2018 **Time:** 3:21 p.m.

Photographer: Laurie Rasmus

Photograph: A

**Direction of subject:** W

**Comments:** Exterior of 1035 N

Dunham, Decatur