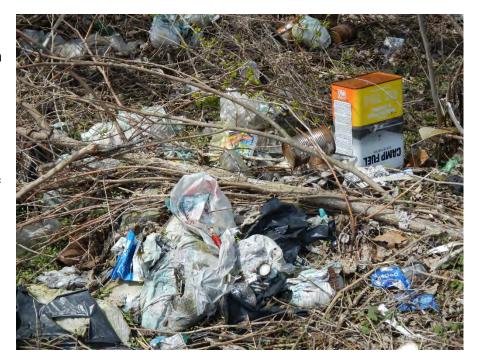

Accumulations of waste and litter appeared to have been open dumped in the area (photos 01 – 11). Waste items that appeared to have been disposed included weathered dimensional lumber, woody landscape waste, a damaged coffee table, a coffee maker box, a camp fuel can, an Olive Garden bag with garbage, school papers, a Pedigree Adult dog food bag, water bottles with County Market, Dansi and other labels, diapers that appeared to be soiled, a toy plastic watch, a toy plastic horseshoe, an Agro hydroponic seed starter bag, a plastic tub, plastic tubing, a dispenser of the type that are coin operated and typically in a public restroom and no less than two waste tires of which at least one contained an accumulation of water. Among an accumulation of waste (photos 01, 04) that was nearby the road were two addressed documents, each inside of an envelope with a clear window and apparently disposed of. Each of the documents were addressed to 1035 N. Dunham, Decatur. The first document (photo

Photograph: 05

Direction of subject: W

**Comments:** Items approximately half

way down the ditch

Site: 1158015030 County: Macon

Site Name: Blue Mound Twp/ Lincoln

Memorial Parkway ROW **Date:** April 11, 2018 **Time:** 1:47 p.m.-1:57 p.m. **Photographer:** Laurie Rasmus