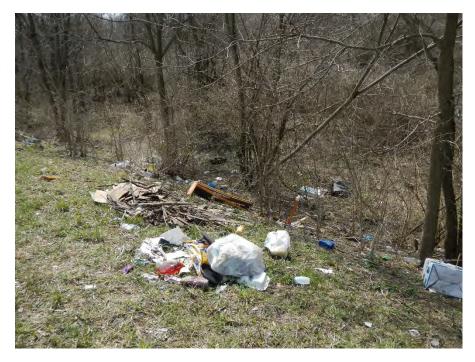

Accumulations of waste and litter appeared to have been open dumped in the area (photos 01 – 11). Waste items that appeared to have been disposed included weathered dimensional lumber, woody landscape waste, a damaged coffee table, a coffee maker box, a camp fuel can, an Olive Garden bag with garbage, school papers, a Pedigree Adult dog food bag, water bottles with County Market, Dansi and other labels, diapers that appeared to be soiled, a toy plastic watch, a toy plastic horseshoe, an Agro hydroponic seed starter bag, a plastic tub, plastic tubing, a dispenser of the type that are coin operated and typically in a public restroom and no less than two waste tires of which at least one contained an accumulation of water. Among an accumulation of waste (photos 01, 04) that was nearby the road were two addressed documents, each inside of an envelope with a clear window and apparently disposed of. Each of the documents were addressed to 1035 N. Dunham, Decatur. The first document (photo

Photograph: 01

Direction of subject: SW

**Comments:** 

Site: 1158015030 County: Macon

Site Name: Blue Mound Twp/ Lincoln

Memorial Parkway ROW **Date:** April 11, 2018 **Time:** 1:47 p.m.-1:57 p.m. **Photographer:** Laurie Rasmus

Photograph: 04

Direction of subject: N

Comments:

Site: 1158015030 County: Macon

Site Name: Blue Mound Twp/ Lincoln

Memorial Parkway ROW **Date:** April 11, 2018 **Time:** 1:47 p.m.-1:57 p.m. **Photographer:** Laurie Rasmus