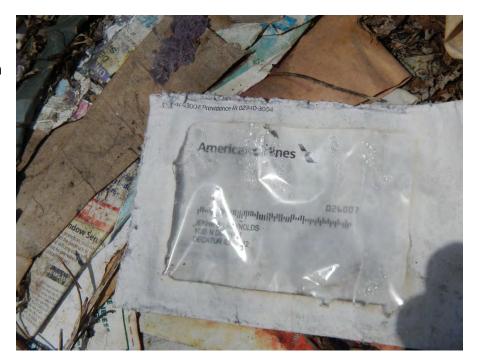

Accumulations of waste and litter appeared to have been open dumped in the area (photos 01 – 11). Waste items that appeared to have been disposed included weathered dimensional lumber, woody landscape waste, a damaged coffee table, a coffee maker box, a camp fuel can, an Olive Garden bag with garbage, school papers, a Pedigree Adult dog food bag, water bottles with County Market, Dansi and other labels, diapers that appeared to be soiled, a toy plastic watch, a toy plastic horseshoe, an Agro hydroponic seed starter bag, a plastic tub, plastic tubing, a dispenser of the type that are coin operated and typically in a public restroom and no less than two waste tires of which at least one contained an accumulation of water. Among an accumulation of waste (photos 01, 04) that was nearby the road were two addressed documents, each inside of an envelope with a clear window and apparently disposed of. Each of the documents were addressed to 1035 N. Dunham, Decatur. The first document (photo

02) was a check addressed to Jennifer Reynolds and dated November 21, 2016. The second document did not appear to be dated but was addressed to Amanda Maple.

Following my observations, I returned to my vehicle and drove from the site. Later in the afternoon, with the accompaniment of Deputy D. Lambdin of the Macon County Sheriff's Office, I visited the residence at 1035 N. Dunham in Decatur. Deputy Lambdin knocked on the door and windows of the residence but no response was received and no persons were seen on the property. Three empty trash containers were at the curb in front of the residence (photo A). The trash containers were not of the type that are distributed by a waste hauler. Other residences along the street had 96 gallon wheel toters, labeled with Advanced Disposal's logo/name, at the curb. Before Deputy Lambdin and I drove from the address, Deputy Lambdin said that he would stop back at the address before the end of his shift.

Photograph: 02

**Direction of subject:** N

**Comments:** Close-up of item in accumulation in photos 01 & 04

Site: 1158015030 County: Macon

Site Name: Blue Mound Twp/ Lincoln

Memorial Parkway ROW **Date:** April 11, 2018 **Time:** 1:47 p.m.-1:57 p.m. **Photographer:** Laurie Rasmus